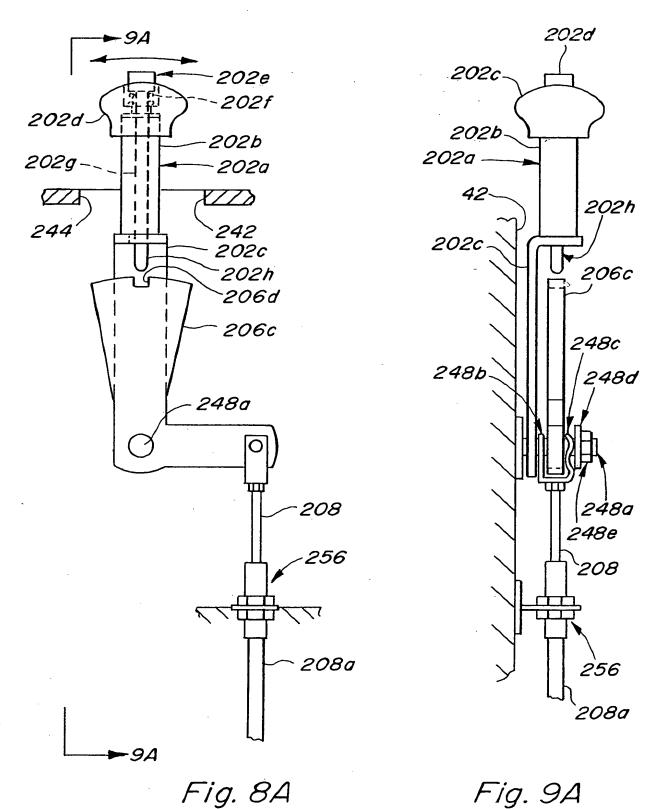

#### 8/13

4. . 0

TITLE: SPEED CONTROL FOR UTILITY
VEHICLE OPERABLE FROM
REARWARD-FACING SEAT
INVENTOR: David Sprinkle, et. al.
DOCKET #: 15183 - mch, mah, ak